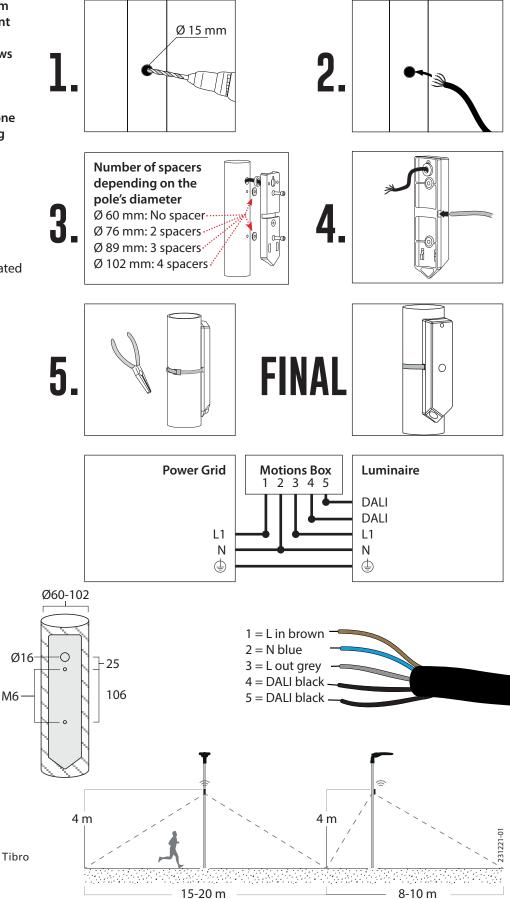

## MOUNTING CITYGRID ON-POLE CONTROLLER

The all-in-one device that can transform existing luminaries it into an intelligent lighting system.

The compact and durable design allows the Citygrid On-pole Controller to be easily installed.

A site can consist of up to 500 units. Operation of the site can be stand-alone or connected to a cloud solution using the Citygrid Gateway.

## **FEATURES**

- Two motion passive infrared sensors for light control and dimming
- Voltage, current, power and power factor metering
- Astronomical & real-time clock integrated with Gateway or GPS sensor only.
- Data stored on a flash memory
- Detection of faulty luminaires
- Standby power <1W</li>
- Control output: DALI
- Wireless interconnection between controllers
- Accelerometer and temperature measurement
- AES-128 data encryption